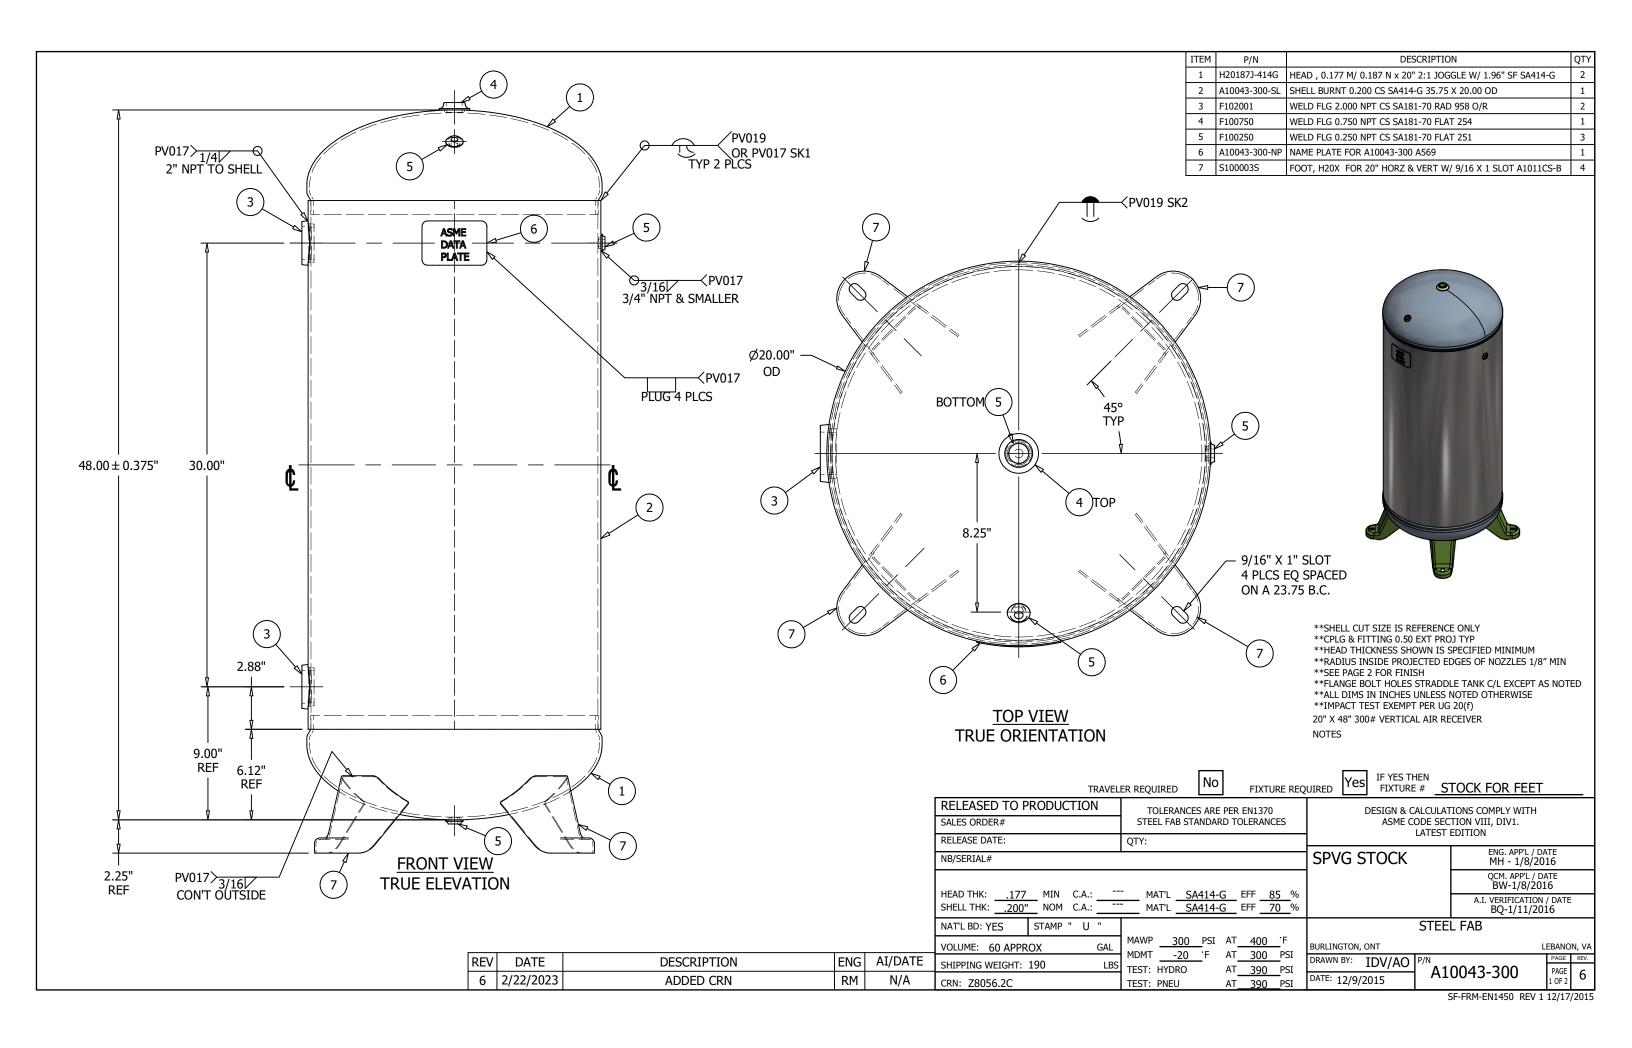

| FINISH SPECIFICATION                                                                                                 | SHIPPING AND PACKAGING                                                                                                                          | WELD JOINT DETAILS                                                             |
|----------------------------------------------------------------------------------------------------------------------|-------------------------------------------------------------------------------------------------------------------------------------------------|--------------------------------------------------------------------------------|
| ALL TANKS REQUIRE:<br>INTERIOR AND EXTERIOR TO BE FREE OF WELD                                                       | GENERAL NOTES                                                                                                                                   |                                                                                |
| SPATTER, DRY INTERIOR AFTER HYDROTEST, VACUUM INTERIOR FREE OF LOOSE PARTICLES                                       | PLUG ALL UNPLUGGED OPENINGS WITH PLASTIC PLUGS AFTER PAINTING BUILD SKID SO THAT TANK DOES NOT EXTEND BEYOND EDGES OF SKID USE FOAM UNDER BANDS |                                                                                |
| PRE-ASSEMBLY SURFACE PREP:                                                                                           | REFER TO SHOP ORDER - SHIPPING WORK GUIDELINES, FOR ADDITIONAL INSTRUCTIONS (IF APPLICABLE)                                                     |                                                                                |
|                                                                                                                      | PACKAGING MATERIALS                                                                                                                             |                                                                                |
| POST-ASSEMBLY SURFACE PREP:                                                                                          | REFER TO PALLET DRAWING                                                                                                                         |                                                                                |
|                                                                                                                      | PALLET SIZE X COLOR CODE:                                                                                                                       |                                                                                |
|                                                                                                                      | STACK PER PALLET DRAWING USING CARDBOARD, BANDS, FOAM, AND SHRINK WRAP AS APPLICABLE                                                            |                                                                                |
| EXTERIOR FINISH:                                                                                                     | ADDITIONAL SHIPPING INSTRUCTIONS                                                                                                                |                                                                                |
| POWDER PAINT EXT GRAY PRIMER (PL216QF)                                                                               |                                                                                                                                                 |                                                                                |
|                                                                                                                      |                                                                                                                                                 |                                                                                |
|                                                                                                                      |                                                                                                                                                 |                                                                                |
|                                                                                                                      |                                                                                                                                                 |                                                                                |
| INTERIOR FINISH:                                                                                                     |                                                                                                                                                 |                                                                                |
|                                                                                                                      | DOCUMENTATION                                                                                                                                   |                                                                                |
|                                                                                                                      |                                                                                                                                                 |                                                                                |
|                                                                                                                      |                                                                                                                                                 |                                                                                |
|                                                                                                                      |                                                                                                                                                 |                                                                                |
| ** DO NOT PAINT SEALING SURFACES OF FLANGES **  ** DO NOT PAINT STAINLESS STEEL NAMEPLATES **                        |                                                                                                                                                 |                                                                                |
| ADDITIONAL NOTES:                                                                                                    |                                                                                                                                                 |                                                                                |
|                                                                                                                      |                                                                                                                                                 |                                                                                |
|                                                                                                                      |                                                                                                                                                 | DESIGN & CALCULATIONS COMPLY WITH ASME CODE SECTION VIII, DIV1. LATEST EDITION |
| <b>OUTSIDE SERVICE VERIFICATION</b>                                                                                  |                                                                                                                                                 | SPVG STOCK  ENG. APP'L / DATE MH - 1/8/2016                                    |
| WHEN PRODUCT IS SHIPPED DIRECT TO CUSTOMER FROM VENDOR, OUTSIDE VENDOR SHALL SIGN OFF INDICATING ACCEPTANCE OF       |                                                                                                                                                 | QCM. APP'L / DATE BW-1/8/2016 A.I. VERIFICATION / DATE                         |
| ALL CRITERIA ON FINISH SPECIFICATIONS. FINISH SPECIFICATIONS SHALL BE SIGNED BY VENDOR & RETURNED TO STEEL FAB AFTER |                                                                                                                                                 | BQ-1/11/2016  STEEL FAB                                                        |
| JOB IS COMPLETE.                                                                                                     |                                                                                                                                                 | BURLINGTON, ONT.  DRAWN BY: IDV/AO P/N PAGE REV                                |
| SIGNED DATE                                                                                                          |                                                                                                                                                 | DATE: 12/9/2015 A10043-300 PAGE 2 OF 2 6                                       |